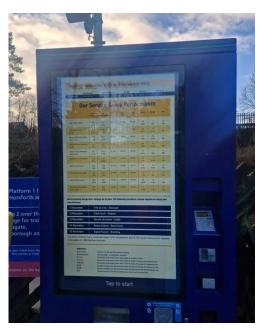

#### Strategy / Commercial

- New Family Group Ticket Trial
- Winter offers including Flash Sale of 5 million tickets
- Great British Rail Sale 2024
- Outcome on ticket office consultation announced 31 October.
- New CIS Burscough Junction, Rufford, Croston
- Monthly Performance Posters Go Digital
- Clean Zero revolutionising our train presentation work