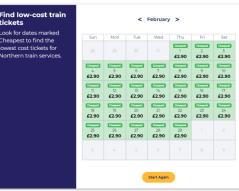

#### Strategy / Commercial

- New Family Group Ticket Trial
- Winter offers including Flash Sale of 5 million tickets
- Great British Rail Sale 2024
- Outcome on ticket office consultation announced 31 October.
- New CIS Burscough Junction, Rufford, Croston
- Monthly Performance Posters Go Digital
- Clean Zero revolutionising our train presentation work