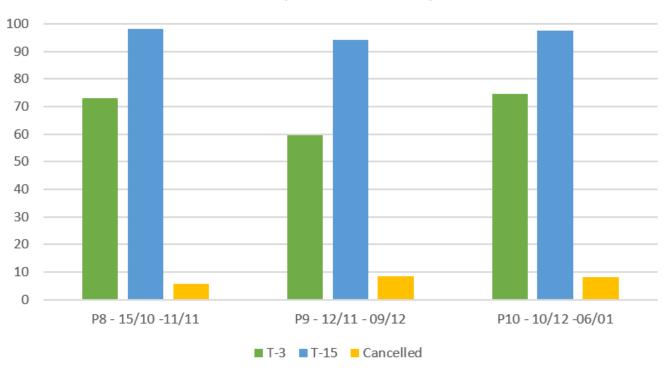

## 2023 Journey Recovery v 2019

| Line of Route        |     |      | P7 17/09-<br>14/10 |    | P9 12/11-<br>09/12 |
|----------------------|-----|------|--------------------|----|--------------------|
| Manchester-Southport | 1%  | -11% | 3%                 | 0% | 1%                 |
| Preston-Ormskirk     | 16% | -11% | 2%                 | 5% | -9%                |