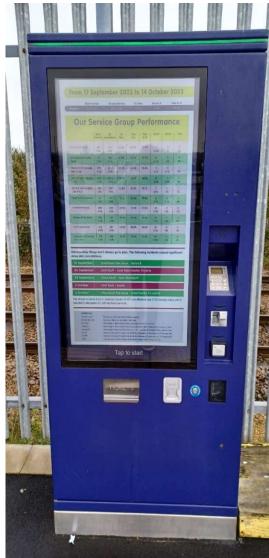

#### **Strategy / Commercial**

- New Family Group Ticket Trial –
- Winter offers including Flash Sale of 5 million tickets
- Outcome on ticket office consultation announced 31 October.
- Monthly Performance Posters Go Digital
- Clean Zero revolutionising our train presentation work