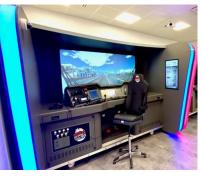

# **Strategy / Commercial**

- Autumn deals for customers
- Northern WhatsApp for customers : 07870 606060
- Ticket office consultation closed on 01 September
- Increase in number of body worn cameras
- Winter groups offer
- Burscough Junction developing plans for car park refurbishment
- Developing plans to replace our older trains
- New simulators for future training