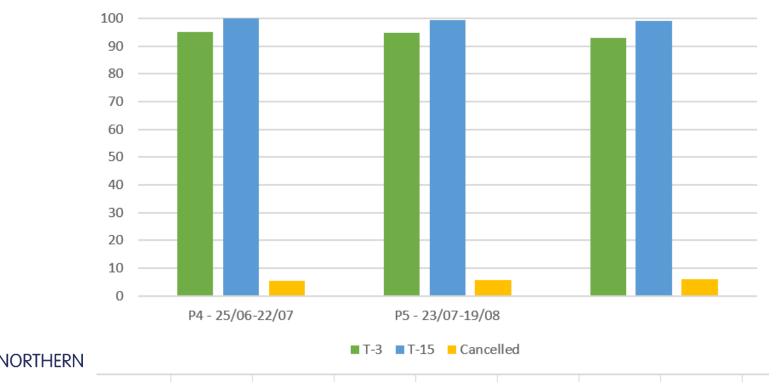

## **Summer/Autumn 2023 Performance**

Manchester - Southport Service Group Performance

■ T-3 ■ T-15 ■ Cancelled