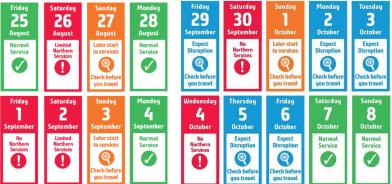

## **Summer 2023 Review**

- Customer Demand between 1% and 6 % growth year on year BUT around 20-25% down on weeks when Industrial Action takes place
- RMT Industrial Action 20,22,29 July, 26 August & 02 Sept
- ASLEF Industrial Action 01, 30 Sept, 4 October and Overtime ban 02, 29 Sept and 02 to 06 October
- Continued high sickness at key depots combining with Action Short of a Strike at times (ASOS)
- Dec 23 timetable change a rollover on all routes in the North West
- Nick Donovan stepping down as MD from March 2024 with Tricia Williams taking on the post