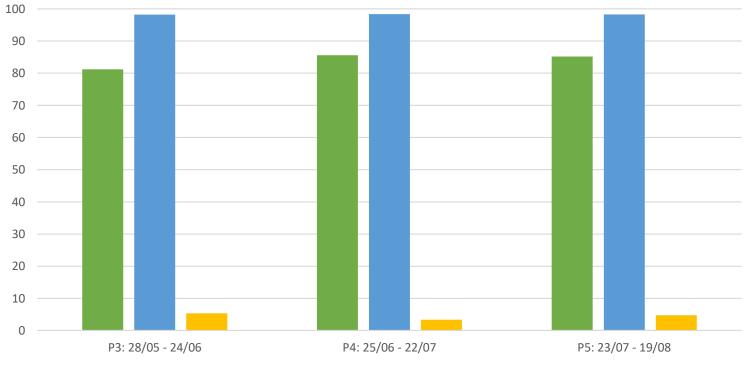

### **Summer 2023 Performance**

Manchester Victoria - Clitheroe Service Group Performance

■ T-3 ■ T-15 ■ Cancelled

#### **Summer 2023 Performance**

**Preston - Colne Service Group Performance** 