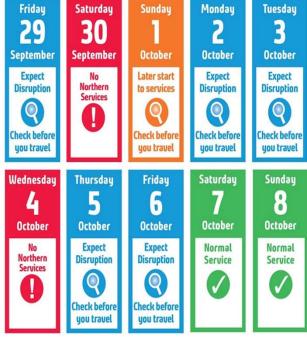

## Autumn 2023 Review

- Customer Demand between 1% and 6 % growth year on year BUT around 20-25% down on weeks when Industrial Action takes place
- RMT Industrial Action 20,22,29 July, 26 August & 02 Sept
- ASLEF Industrial Action 01, 30 Sept, 4 October and Overtime ban 02, 29 Sept and 02 to 06 October
- Continued high sickness at key depots combining with Action Short of a Strike at times (ASOS)
- Dec 23 timetable change a rollover on all routes in the North West
- Autumn 2024 preparation
- Nick Donovan stepping down as MD from March 2024 with Tricia
  Williams taking on the post