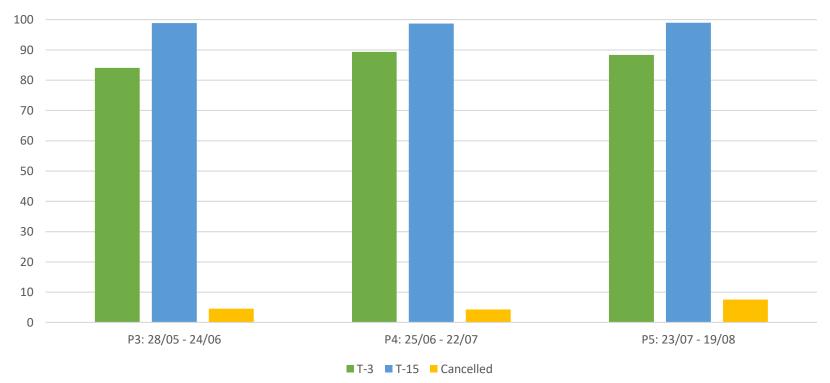

### **Summer 2023 Performance**

Manchester Victoria - Clitheroe Service Group Performance

■ T-3 ■ T-15 ■ Cancelled