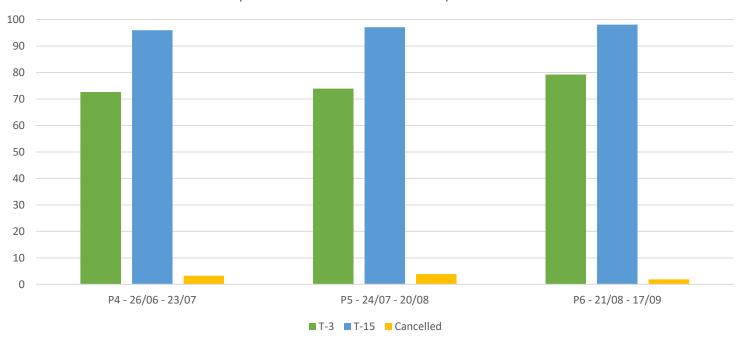

mmunity Rail Partnership
October 2022

Owain Roberts
Stakeholder Manager

Martin Keating
Community and Sustainability Manager



#### **Autumn 2022 Review**

- Customer Demand
  - Manchester-Clitheroe via Bolton 8th out of 12 routes in Central Region
  - Manchester-Blackburn via Todmorden 7<sup>th</sup> out of 12 routes in Central Region
  - Preston-Colne 2<sup>nd</sup> out of 6 routes in West region
- RMT/ASLEF Ballot for Industrial Action latest strike dates 1,5 and 8
   October
- Rostering disagreement / no Rest Day Working / high sickness / training impacting service provision
- Sunday service provision
- Additional trains from December 22 timetable change
- Change to Rolling Stock provision











## **Clitheroe Line Performance**







## **East Lancashire Line Performance**







#### **Autumn 2022 Performance**

- Wheel Slide Protection (WSP) now fitted to all Class 150 and 156 rolling stock
- Significant improvement in 2021 with half the fleet fitted with WSP
- New technology being trialled Double Variable Rate sanders, Water-Trak and Cryogenic Railhead Cleaning





# **Community Rail**

















### **Stations**

- Accrington Access for All project unveiling
- Entwistle drainage addressed
- Burnley Manchester Road car park
- Bolton Medium Station of the Year at the National Rail Awards















# **Strategy / Commercial**

- Joint work with BTP on addressing criminal activity against staff and trains
- Commuter Marketing campaigns
- Rail replacement changes and challenges
- Water fountains installed including Blackburn











# **Any Questi