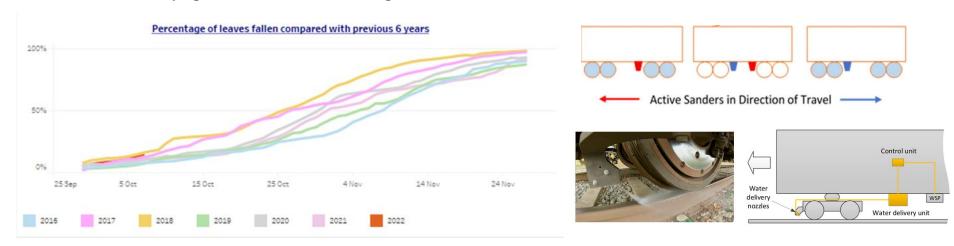

#### **Autumn 2022 Performance**

- Wheel Slide Protection (WSP) now fitted to all Class 150 and 156 rolling stock
- Significant improvement in 2021 with half the fleet fitted with WSP
- New technology being trialled Double Variable Rate sanders, Water-Trak and Cryogenic Railhead Cleaning