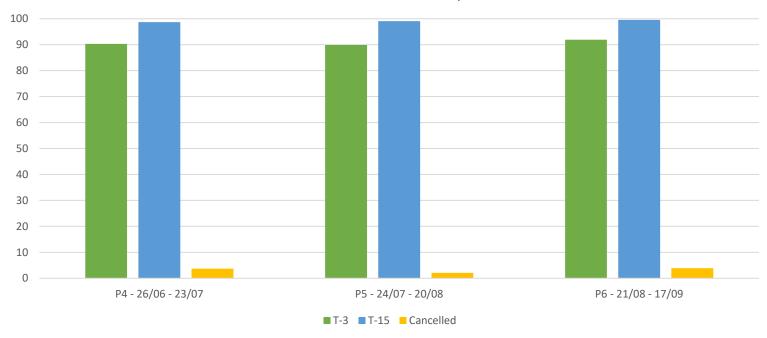

pdate**

East Lancashire and Clitheroe Lines Community Rail Partnership
October 2022

Owain Roberts
Stakeholder Manager

Martin Keating
Community and Sustainability Manager



#### **Autumn 2022 Review**

- Customer Demand
  - Manchester-Clitheroe via Bolton 8th out of 12 routes in Central Region
  - Manchester-Blackburn via Todmorden 7<sup>th</sup> out of 12 routes in Central Region
  - Preston-Colne 2<sup>nd</sup> out of 6 routes in West region
- RMT/ASLEF Ballot for Industrial Action latest strike dates 1,5 and 8
   October
- Rostering disagreement / no Rest Day Working / high sickness / training impacting service provision
- Sunday service provision
- Additional trains from December 22 timetable change
- Change to Rolling Stock provision











## **Clitheroe Line Performance**







## **East Lancashire Line Performance**







#### **Autumn 2022 Performance**

- Wheel Slide Protection (WSP) now fitted to all Class 150 and 156 rolling stock
- Significant improvement in 2021 with half the fleet fitted with WSP
- New technology being trialled Double Variable Rate sanders, Water-Trak and Cryogenic Railhead Cleaning





# **Community Rail**

















### **Stations**

- Accrington Access for All project unveiling
- Entwistle drainage addressed
- Burnley Manchester Road car park
- Bolton Medium Station of the Year at the National Rail Awards















# **Strategy / Commercial**

- Joint work with BTP on addressing criminal activity against staff and trains
- Commuter Marketing campaigns
- Rail replacement changes and challenges
- Water fountains installe