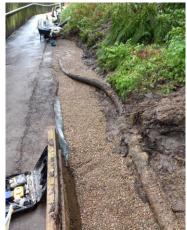

### **Stations**

- Accrington Access for All project unveiling
- Entwistle drainage addressed
- Burnley Manchester Road car park
- Bolton Medium Station of the Year at the National Rail Awards