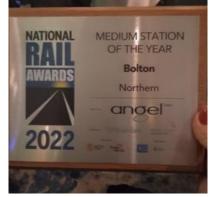

### **Stations**

- Accrington Access for All project unveiling
- Entwistle drainage addressed
- Burnley Manchester Road car park
- Bolton Medium Station of the Year at the National Rail Awards